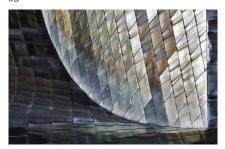

# Hues of Shape

Bilbao, Basque Country, Spain

The Guggenheim Museum in Bilbao was built to a design by Canadian architect Frank Gehry and was inaugurated in 1997. These photos were taken with the specific intention of capturing the interaction between the material used (titanium from Australia), which over time has changed its original appearance as a result of atmospheric conditions, and the sun's rays which, depending on the time of day, affect differently. To obtain this result, which we could classify as a work of abstract architecture, I carried out several shooting sessions at various times of the day and with different light conditions, favoring long focal

lengths for most of the shots (excluding the overall view with a fish eye). color. The stone is forgotten: it is not lacking. Being able to grasp the change, depending on the incidence of the sun's rays, of the color of the titanium plates and their combination in various colors, always different. Then by isolating some forms chosen by me according to an aesthetic criterion, I think I have highlighted the beauty of this particular architectural work, starting from the original choice of the material used. Metallic color: blue and yellow, bronze and green. Shades of clouds slowly fade, reflected in Nerviòn.