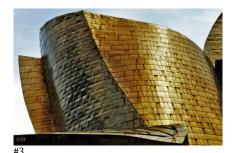

# Hues of Shape

Bilbao, Basque Country, Spain

The Guggenheim Museum in Bilbao was built to a design by Canadian architect Frank Gehry and was inaugurated in 1997. These photos were taken with the specific intention of capturing the interaction between the material used (titanium from Australia), which over time has changed its original appearance as a result of atmospheric conditions, and the sun's rays which, depending on the time of day, affect differently. To obtain this result, which we could classify as a work of abstract architecture, I carried out several shooting sessions at various times of the day and with different light conditions, favoring long focal

lengths for most of the shots (excluding the overall view with a fish eye). color. The stone is forgotten: it is not lacking. Being able to grasp the change, depending on the incidence of the sun's rays, of the color of the titanium plates and their combination in various colors, always different. Then by isolating some forms chosen by me according to an aesthetic criterion, I think I have highlighted the beauty of this particular architectural work, starting from the original choice of the material used. Metallic color: blue and yellow, bronze and green. Shades of clouds slowly fade, reflected in Nerviòn.