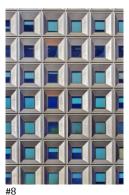

#7

Available sizes and editions 120x180 cm / edition 3+2P.A 60x90 cm / edition 5+2P.A 40x60 cm / edition 9+2P.A

Printed on paper HAHNEMUHLE Photo Rag Ultra Smooth305 g 100% cotone

New York Blues

New York, Usa

Printed on paper HAHNEMUHLE Photo Rag Ultra Smooth305 g 100% cotone

When color interpolates between the architecture standing in front of us, at times, our eyes spot dimensions capable of becoming autonomous from the reality for which that structure was designed. These visionary shapes become the fil rouge of the narration. The formal discontinuity of the buildings' tridimensional volumes is nullified by the creation of a bidimensional map. Therefore, that allows using a unique language in the narration of shapes, thus subduing them to color. The symbolic aspect of this path backward from the sea to the mountain, seeking the primary source of color, recalls the imagery of the return to the origin through vertical lines repeating in every image. Consequently, the search for color (blue in this case) - proceeding from the first to the last image becomes less and less easy, but it always gives a positive result.