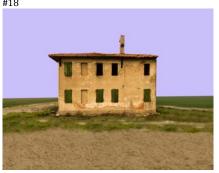

### They Have Gone

Lower Piave, Veneto, Italy

These are the so-called case coloniche (farmhouses) a constructive model in these areas mainly between 1880 and 1935 providing a house for the laborers who worked the land with sharecropping contracts. The gaze of a traveller, who would like to immerse himself in the evocative atmosphere of the lower Piave, would be captured after a few kilometers by the discreet presence, in the landscape, of unusual imposing buildings integrated with unexpected material naturalness in the countryside. These structures generally arose isolated in each of the numerous landholdings, near to the working fields. In 1964, sharecropping was definitively abolished in Italy.