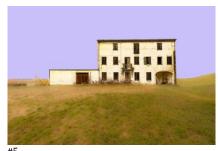

### They Have Gone

Lower Piave, Veneto, Italy

These are the so-called case coloniche (farmhouses) a constructive model in these areas mainly between 1880 and 1935 providing a house for the laborers who worked the land with sharecropping contracts. The gaze of a traveller, who would like to immerse himself in the evocative atmosphere of the lower Piave, would be captured after a few kilometers by the discreet presence, in the landscape, of unusual imposing buildings integrated with unexpected material naturalness in the countryside. These structures generally arose isolated in each of the numerous landholdings, near to the working fields. In 1964, sharecropping was definitively abolished in Italy.