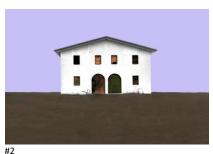

### Strangerland

Tresigallo, Emilia, Italy

These images were taken in the town of Tresigallo in the province of Ferrara, whose construction by the architect Rossoni, in the 1930s, constituted an experiment in rationalist architecture. There is a metaphysical atmosphere that is well linked to that historical period. I wanted to recreate the spirit of that era in my image. The style I chose is illustrative and the images were digitally enhanced in order to obtain a metaphysical effect through color and the distribution of volumes.