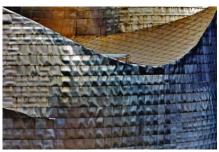

# Hues of Shape

Bilbao, Basque Country, Spain

The Guggenheim Museum in Bilbao was built to a design by Canadian architect Frank Gehry and was inaugurated in 1997. These photos were taken with the specific intention of capturing the interaction between the material used (titanium from Australia), which over time has changed its original appearance as a result of atmospheric conditions, and the sun's rays which, depending on the time of day, affect differently. To obtain this result, which we could classify as a work of abstract architecture, I carried out several shooting sessions at various times of the day and with different light conditions, favoring long focal

lengths for most of the shots (excluding the overall view with a fish eye). color. The stone is forgotten: it is not lacking. Being able to grasp the change, depending on the incidence of the sun's rays, of the color of the titanium plates and their combination in various colors, always different. Then by isolating some forms chosen by me according to an aesthetic criterion, I think I have highlighted the beauty of this particular architectural work, starting from the original choice of the material used. Metallic color: blue and yellow, bronze and green. Shades of clouds slowly fade, reflected in Nerviòn.