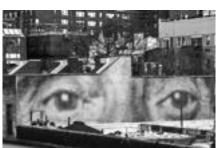

#7

Available sizes and editions 120x180 cm / edition 3+2P.A 60x90 cm / edition 5+2P.A 40x60 cm / edition 9+2P.A

Printed on paper HAHNEMUHLE Photo Rag Ultra Smooth305 g 100% cotone

New York Blues

New York, Usa

Printed on paper HAHNEMUHLE Photo Rag Ultra Smooth305 g 100% cotone

When color interpolates between the architecture standing in front of us, at times, our eyes spot dimensions capable of becoming autonomous from the reality for which that structure was designed. These visionary shapes become the fil rouge of the narration. The formal discontinuity of the buildings' tridimensional volumes is nullified by the creation of a bidimensional map. Therefore, that allows using a unique language in the narration of shapes, thus subduing them to color. The symbolic aspect of this path backward from the sea to the mountain, seeking the primary source of color, recalls the imagery of the return to the origin through vertical lines repeating in every image. Consequently, the search for color (blue in this case) - proceeding from the first to the last image becomes less and less easy, but it always gives a positive result.