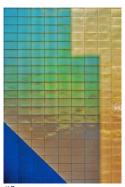

# Hues of Shape

Bilbao, Basque Country, Spain

The Guggenheim Museum in Bilbao was built to a design by Canadian architect Frank Gehry and was inaugurated in 1997. These photos were taken with the specific intention of capturing the interaction between the material used (titanium from Australia), which over time has changed its original appearance as a result of atmospheric conditions, and the sun's rays which, depending on the time of day, affect differently. To obtain this result, which we could classify as a work of abstract architecture, I carried out several shooting sessions at various times of the day and with different light conditions, favoring long focal

lengths for most of the shots (excluding the overall view with a fish eye). color. The stone is forgotten: it is not lacking. Being able to grasp the change, depending on the incidence of the sun's rays, of the color of the titanium plates and their combination in various colors, always different. Then by isolating some forms chosen by me according to an aesthetic criterion, I think I have highlighted the beauty of this particular architectural work, starting from the original choice of the material used. Metallic color: blue and yellow, bronze and green. Shades of clouds slowly fade, reflected in Nerviòn.