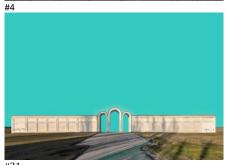

### Strangerland

Tresigallo, Emilia, Italy

These images were taken in the town of Tresigallo in the province of Ferrara, whose construction by the architect Rossoni, in the 1930s, constituted an experiment in rationalist architecture. There is a metaphysical atmosphere that is well linked to that historical period. I wanted to recreate the spirit of that era in my image. The style I chose is illustrative and the images were digitally enhanced in order to obtain a metaphysical effect through color and the distribution of volumes.