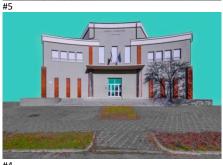

### Strangerland

Tresigallo, Emilia, Italy

These images were taken in the town of Tresigallo in the province of Ferrara, whose construction by the architect Rossoni, in the 1930s, constituted an experiment in rationalist architecture. There is a metaphysical atmosphere that is well linked to that historical period. I wanted to recreate the spirit of that era in my image. The style I chose is illustrative and the images were digitally enhanced in order to obtain a metaphysical effect through color and the distribution of volumes.