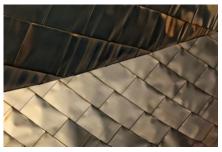

# Hues of Shape

Bilbao, Basque Country, Spain

The Guggenheim Museum in Bilbao was built to a design by Canadian architect Frank Gehry and was inaugurated in 1997. These photos were taken with the specific intention of capturing the interaction between the material used (titanium from Australia), which over time has changed its original appearance as a result of atmospheric conditions, and the sun's rays which, depending on the time of day, affect differently. To obtain this result, which we could classify as a work of abstract architecture, I carried out several shooting sessions at various times of the day and with different light conditions, favoring long focal

lengths for most of the shots (excluding the overall view with a fish eye). color. The stone is forgotten: it is not lacking. Being able to grasp the change, depending on the incidence of the sun's rays, of the color of the titanium plates and their combination in various colors, always different. Then by isolating some forms chosen by me according to an aesthetic criterion, I think I have highlighted the beauty of this particular architectural work, starting from the original choice of the material used. Metallic color: blue and yellow, bronze and green. Shades of clouds slowly fade, reflected in Nerviòn.