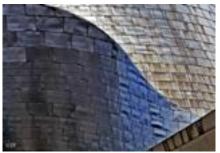

# Hues of Shape

Bilbao, Basque Country, Spain

The Guggenheim Museum in Bilbao was built to a design by Canadian architect Frank Gehry and was inaugurated in 1997. These photos were taken with the specific intention of capturing the interaction between the material used (titanium from Australia), which over time has changed its original appearance as a result of atmospheric conditions, and the sun's rays which, depending on the time of day, affect differently. To obtain this result, which we could classify as a work of abstract architecture, I carried out several shooting sessions at various times of the day and with different light conditions, favoring long focal

lengths for most of the shots (excluding the overall view with a fish eye). color. The stone is forgotten: it is not lacking. Being able to grasp the change, depending on the incidence of the sun's rays, of the color of the titanium plates and their combination in various colors, always different. Then by isolating some forms chosen by me according to an aesthetic criterion, I think I have highlighted the beauty of this particular architectural work, starting from the original choice of the material used. Metallic color: blue and yellow, bronze and green. Shades of clouds slowly fade, reflected in Nerviòn.