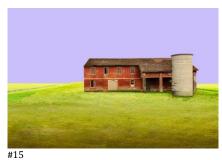

### They Have Gone

Lower Piave, Veneto, Italy

These are the so-called case coloniche (farmhouses) a constructive model in these areas mainly between 1880 and 1935 providing a house for the laborers who worked the land with sharecropping contracts. The gaze of a traveller, who would like to immerse himself in the evocative atmosphere of the lower Piave, would be captured after a few kilometers by the discreet presence, in the landscape, of unusual imposing buildings integrated with unexpected material naturalness in the countryside. These structures generally arose isolated in each of the numerous landholdings, near to the working fields. In 1964, sharecropping was definitively abolished in Italy.