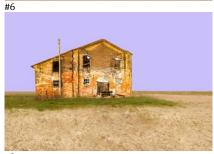

### They Have Gone

Lower Piave, Veneto, Italy

These are the so-called case coloniche (farmhouses) a constructive model in these areas mainly between 1880 and 1935 providing a house for the laborers who worked the land with sharecropping contracts. The gaze of a traveller, who would like to immerse himself in the evocative atmosphere of the lower Piave, would be captured after a few kilometers by the discreet presence, in the landscape, of unusual imposing buildings integrated with unexpected material naturalness in the countryside. These structures generally arose isolated in each of the numerous landholdings, near to the working fields. In 1964, sharecropping was definitively abolished in Italy.