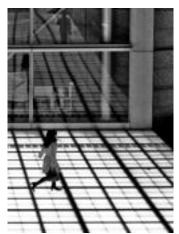

#7

Available sizes and editions 120x180 cm / edition 3+2P.A 60x90 cm / edition 5+2P.A 40x60 cm / edition 9+2P.A

Printed on paper HAHNEMUHLE Photo Rag Ultra Smooth305 g 100% cotone

New York Blues

New York, Usa

Printed on paper HAHNEMUHLE Photo Rag Ultra Smooth305 g 100% cotone

When color interpolates between the architecture standing in front of us, at times, our eyes spot dimensions capable of becoming autonomous from the reality for which that structure was designed. These visionary shapes become the fil rouge of the narration. The formal discontinuity of the buildings' tridimensional volumes is nullified by the creation of a bidimensional map. Therefore, that allows using a unique language in the narration of shapes, thus subduing them to color. The symbolic aspect of this path backward from the sea to the mountain, seeking the primary source of color, recalls the imagery of the return to the origin through vertical lines repeating in every image. Consequently, the search for color (blue in this case) - proceeding from the first to the last image becomes less and less easy, but it always gives a positive result.