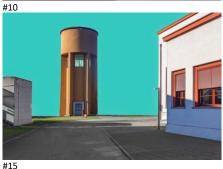

### Strangerland

Tresigallo, Emilia, Italy

These images were taken in the town of Tresigallo in the province of Ferrara, whose construction by the architect Rossoni, in the 1930s, constituted an experiment in rationalist architecture. There is a metaphysical atmosphere that is well linked to that historical period. I wanted to recreate the spirit of that era in my image. The style I chose is illustrative and the images were digitally enhanced in order to obtain a metaphysical effect through color and the distribution of volumes.