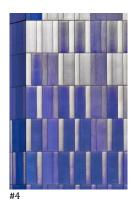

#7

Available sizes and editions 120x180 cm / edition 3+2P.A 60x90 cm / edition 5+2P.A 40x60 cm / edition 9+2P.A

Printed on paper HAHNEMUHLE Photo Rag Ultra Smooth305 g 100% cotone

New York Blues

New York, Usa

Printed on paper HAHNEMUHLE Photo Rag Ultra Smooth305 g 100% cotone

When color interpolates between the architecture standing in front of us, at times, our eyes spot dimensions capable of becoming autonomous from the reality for which that structure was designed. These visionary shapes become the fil rouge of the narration. The formal discontinuity of the buildings' tridimensional volumes is nullified by the creation of a bidimensional map. Therefore, that allows using a unique language in the narration of shapes, thus subduing them to color. The symbolic aspect of this path backward from the sea to the mountain, seeking the primary source of color, recalls the imagery of the return to the origin through vertical lines repeating in every image. Consequently, the search for color (blue in this case) - proceeding from the first to the last image becomes less and less easy, but it always gives a positive result.