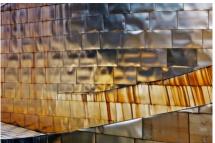

# Hues of Shape

Bilbao, Basque Country, Spain

The Guggenheim Museum in Bilbao was built to a design by Canadian architect Frank Gehry and was inaugurated in 1997. These photos were taken with the specific intention of capturing the interaction between the material used (titanium from Australia), which over time has changed its original appearance as a result of atmospheric conditions, and the sun's rays which, depending on the time of day, affect differently. To obtain this result, which we could classify as a work of abstract architecture, I carried out several shooting sessions at various times of the day and with different light conditions, favoring long focal

lengths for most of the shots (excluding the overall view with a fish eye). color. The stone is forgotten: it is not lacking. Being able to grasp the change, depending on the incidence of the sun's rays, of the color of the titanium plates and their combination in various colors, always different. Then by isolating some forms chosen by me according to an aesthetic criterion, I think I have highlighted the beauty of this particular architectural work, starting from the original choice of the material used. Metallic color: blue and yellow, bronze and green. Shades of clouds slowly fade, reflected in Nerviòn.