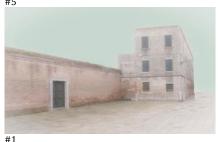

### Strangerland

Tresigallo, Emilia, Italy

These images were taken in the town of Tresigallo in the province of Ferrara, whose construction by the architect Rossoni, in the 1930s, constituted an experiment in rationalist architecture. There is a metaphysical atmosphere that is well linked to that historical period. I wanted to recreate the spirit of that era in my image. The style I chose is illustrative and the images were digitally enhanced in order to obtain a metaphysical effect through color and the distribution of volumes.