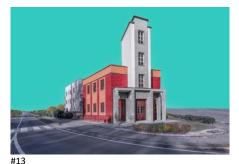

### Strangerland

Tresigallo, Emilia, Italy

These images were taken in the town of Tresigallo in the province of Ferrara, whose construction by the architect Rossoni, in the 1930s, constituted an experiment in rationalist architecture. There is a metaphysical atmosphere that is well linked to that historical period. I wanted to recreate the spirit of that era in my image. The style I chose is illustrative and the images were digitally enhanced in order to obtain a metaphysical effect through color and the distribution of volumes.