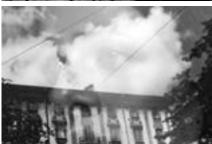

## Vanishing Venice

Printed on paper

HAHNEMUHLE Photo Rag Ultra Smooth305 g 100% cotone

In the architecture of this seductive city, different styles coexist: Byzantine, Gothic, Renaissance, Baroque. A foggy atmosphere defines how the original stylistic identity fades into other forms through an additive architectural stratification, transfiguring the architectural features and defining new identities. Ancient palaces or modest houses coexist in a single harmonious and vital whole. The photographic language suggests an enchanted, fluid, and nuanced vision that almost takes us into unreality. In this unrepeatable city, the places and perspectives seem infinite and always different, but walking through it everywhere you have the feeling of not being able to be anywhere else but in Venice.