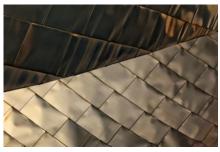

# Hues of Shape

Bilbao, Basque Country, Spain

The Guggenheim Museum in Bilbao was built to a design by Canadian architect Frank Gehry and was inaugurated in 1997. These photos were taken with the specific intention of capturing the interaction between the material used (titanium from Australia), which over time has changed its original appearance as a result of atmospheric conditions, and the sun's rays which, depending on the time of day, affect differently. To obtain this result, which we could classify as a work of abstract architecture, I carried out several shooting sessions at various times of the day and with different light conditions, favoring long focal

lengths for most of the shots (excluding the overall view with a fish eye). color. The stone is forgotten: it is not lacking. Being able to grasp the change, depending on the incidence of the sun's rays, of the color of the titanium plates and their combination in various colors, always different. Then by isolating some forms chosen by me according to an aesthetic criterion, I think I have highlighted the beauty of this particular architectural work, starting from the original choice of the material used. Metallic color: blue and yellow, bronze and green. Shades of clouds slowly fade, reflected in Nerviòn.