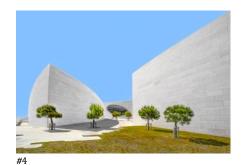

Printed on paper HAHNEMUHLE Photo Rag Ultra Smooth305 g 100% cotone

Available sizes and editions 120x180 cm / edition 3+2P.A 60x90 cm / edition 5+2P.A

Dazzling Light

Lisboa, Portugal

#2

#5

40x60 cm / edition 9+2P.A

Printed on paper HAHNEMUHLE Photo Rag Ultra Smooth305 g 100% cotone

Dazzling white light that accompanies my resounding steps in the silent blue. Correa says: "What makes me most proud of this project is that it is not at all a Museum of Modern Art. It uses the highest levels of contemporary science and medicine [...] We have tried to create a piece of architecture. Architecture as sculpture. Architecture as beauty. Beauty as therapy."