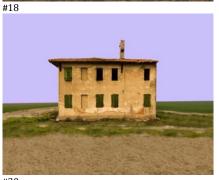

### They Have Gone

Lower Piave, Veneto, Italy

These are the so-called *case coloniche* (farmhouses) a constructive model in these areas mainly between 1880 and 1935 providing a house for the laborers who worked the land with sharecropping contracts. The gaze of a traveller, who would like to immerse himself in the evocative atmosphere of the lower Piave, would be captured after a few kilometers by the discreet presence, in the landscape, of unusual imposing buildings integrated with unexpected material naturalness in the countryside. These structures generally arose isolated in each of the numerous landholdings, near to the working fields. In 1964, sharecropping was definitively abolished in Italy.