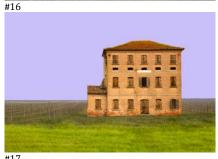

### They Have Gone

Lower Piave, Veneto, Italy

These are the so-called *case coloniche* (farmhouses) a constructive model in these areas mainly between 1880 and 1935 providing a house for the laborers who worked the land with sharecropping contracts. The gaze of a traveller, who would like to immerse himself in the evocative atmosphere of the lower Piave, would be captured after a few kilometers by the discreet presence, in the landscape, of unusual imposing buildings integrated with unexpected material naturalness in the countryside. These structures generally arose isolated in each of the numerous landholdings, near to the working fields. In 1964, sharecropping was definitively abolished in Italy.