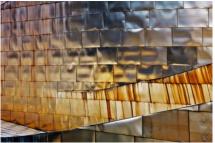

# Hues of Shape

Bilbao, Basque Country, Spain

The Guggenheim Museum in Bilbao was built to a design by Canadian architect Frank Gehry and was inaugurated in 1997. These photos were taken with the specific intention of capturing the interaction between the material used (titanium from Australia), which over time has changed its original appearance as a result of atmospheric conditions, and the sun's rays which, depending on the time of day, affect differently. To obtain this result, which we could classify as a work of abstract architecture, I carried out several shooting sessions at various times of the day and with different light conditions, favoring long focal

lengths for most of the shots (excluding the overall view with a fish eye). color. The stone is forgotten: it is not lacking. Being able to grasp the change, depending on the incidence of the sun's rays, of the color of the titanium plates and their combination in various colors, always different. Then by isolating some forms chosen by me according to an aesthetic criterion, I think I have highlighted the beauty of this particular architectural work, starting from the original choice of the material used. Metallic color: blue and yellow, bronze and green. Shades of clouds slowly fade, reflected in Nerviòn.