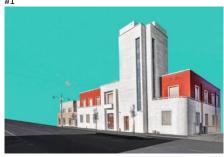

### Strangerland

Tresigallo, Emilia, Italy

These images were taken in the town of Tresigallo in the province of Ferrara, whose construction by the architect Rossoni, in the 1930s, constituted an experiment in rationalist architecture. There is a metaphysical atmosphere that is well linked to that historical period. I wanted to recreate the spirit of that era in my image. The style I chose is illustrative and the images were digitally enhanced in order to obtain a metaphysical effect through color and the distribution of volumes.