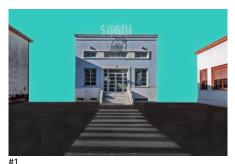

### Strangerland

Tresigallo, Emilia, Italy

These images were taken in the town of Tresigallo in the province of Ferrara, whose construction by the architect Rossoni, in the 1930s, constituted an experiment in rationalist architecture. There is a metaphysical atmosphere that is well linked to that historical period. I wanted to recreate the spirit of that era in my image. The style I chose is illustrative and the images were digitally enhanced in order to obtain a metaphysical effect through color and the distribution of volumes.