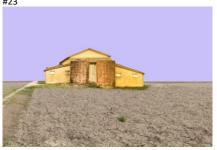

### Strangerland

Tresigallo, Emilia, Italy

These images were taken in the town of Tresigallo in the province of Ferrara, whose construction by the architect Rossoni, in the 1930s, constituted an experiment in rationalist architecture. There is a metaphysical atmosphere that is well linked to that historical period. I wanted to recreate the spirit of that era in my image. The style I chose is illustrative and the images were digitally enhanced in order to obtain a metaphysical effect through color and the distribution of volumes.