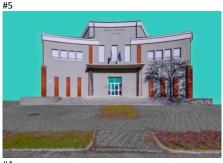

### Strangerland

Tresigallo, Emilia, Italy

These images were taken in the town of Tresigallo in the province of Ferrara, whose construction by the architect Rossoni, in the 1930s, constituted an experiment in rationalist architecture. There is a metaphysical atmosphere that is well linked to that historical period. I wanted to recreate the spirit of that era in my image. The style I chose is illustrative and the images were digitally enhanced in order to obtain a metaphysical effect through color and the distribution of volumes.