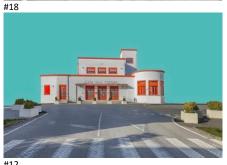

### Strangerland

Tresigallo, Emilia, Italy

These images were taken in the town of Tresigallo in the province of Ferrara, whose construction by the architect Rossoni, in the 1930s, constituted an experiment in rationalist architecture. There is a metaphysical atmosphere that is well linked to that historical period. I wanted to recreate the spirit of that era in my image. The style I chose is illustrative and the images were digitally enhanced in order to obtain a metaphysical effect through color and the distribution of volumes.