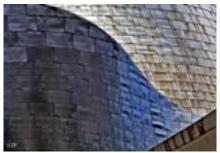

# Hues of Shape

Bilbao, Basque Country, Spain

The Guggenheim Museum in Bilbao was built to a design by Canadian architect Frank Gehry and was inaugurated in 1997. These photos were taken with the specific intention of capturing the interaction between the material used (titanium from Australia), which over time has changed its original appearance as a result of atmospheric conditions, and the sun's rays which, depending on the time of day, affect differently. To obtain this result, which we could classify as a work of abstract architecture, I carried out several shooting sessions at various times of the day and with different light conditions, favoring long focal

lengths for most of the shots (excluding the overall view with a fish eye). color. The stone is forgotten: it is not lacking. Being able to grasp the change, depending on the incidence of the sun's rays, of the color of the titanium plates and their combination in various colors, always different. Then by isolating some forms chosen by me according to an aesthetic criterion, I think I have highlighted the beauty of this particular architectural work, starting from the original choice of the material used. Metallic color: blue and yellow, bronze and green. Shades of clouds slowly fade, reflected in Nerviòn.