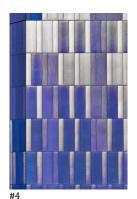

#7

Available sizes and editions 120x180 cm / edition 3+2P.A 60x90 cm / edition 5+2P.A 40x60 cm / edition 9+2P.A

Printed on paper HAHNEMUHLE Photo Rag Ultra Smooth305 g 100% cotone

New York Blues

New York, Usa

Available sizes and editions 120x180 cm / edition 3+2P.A 60x90 cm / edition 5+2P.A 40x60 cm / edition 9+2P.A

Printed on paper HAHNEMUHLE Photo Rag Ultra Smooth305 g 100% cotone

When color interpolates between the architecture standing in front of us, at times, our eyes spot dimensions capable of becoming autonomous from the reality for which that structure was designed. These visionary shapes become the fil rouge of the narration. The formal discontinuity of the buildings' tridimensional volumes is nullified by the creation of a bidimensional map. Therefore, that allows using a unique language in the narration of shapes, thus subduing them to color. The symbolic aspect of this path backward from the sea to the mountain, seeking the primary source of color, recalls the imagery of the return to the origin through vertical lines repeating in every image. Consequently, the search for color (blue in this case) - proceeding from the first to the last image becomes less and less easy, but it always gives a positive result.