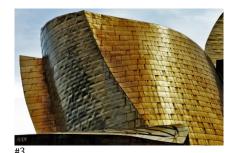

# Hues of Shape

Bilbao, Basque Country, Spain

The Guggenheim Museum in Bilbao was built to a design by Canadian architect Frank Gehry and was inaugurated in 1997. These photos were taken with the specific intention of capturing the interaction between the material used (titanium from Australia), which over time has changed its original appearance as a result of atmospheric conditions, and the sun's rays which, depending on the time of day, affect differently. To obtain this result, which we could classify as a work of abstract architecture, I carried out several shooting sessions at various times of the day and with different light conditions, favoring long focal

lengths for most of the shots (excluding the overall view with a fish eye). color. The stone is forgotten: it is not lacking. Being able to grasp the change, depending on the incidence of the sun's rays, of the color of the titanium plates and their combination in various colors, always different. Then by isolating some forms chosen by me according to an aesthetic criterion, I think I have highlighted the beauty of this particular architectural work, starting from the original choice of the material used. Metallic color: blue and yellow, bronze and green. Shades of clouds slowly fade, reflected in Nerviòn.