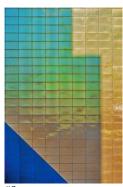

# Hues of Shape

Bilbao, Basque Country, Spain

The Guggenheim Museum in Bilbao was built to a design by Canadian architect Frank Gehry and was inaugurated in 1997. These photos were taken with the specific intention of capturing the interaction between the material used (titanium from Australia), which over time has changed its original appearance as a result of atmospheric conditions, and the sun's rays which, depending on the time of day, affect differently. To obtain this result, which we could classify as a work of abstract architecture, I carried out several shooting sessions at various times of the day and with different light conditions, favoring long focal

lengths for most of the shots (excluding the overall view with a fish eye). color. The stone is forgotten: it is not lacking. Being able to grasp the change, depending on the incidence of the sun's rays, of the color of the titanium plates and their combination in various colors, always different. Then by isolating some forms chosen by me according to an aesthetic criterion, I think I have highlighted the beauty of this particular architectural work, starting from the original choice of the material used. Metallic color: blue and yellow, bronze and green. Shades of clouds slowly fade, reflected in Nerviòn.