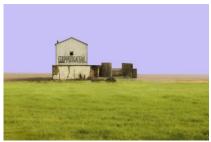

### Strangerland

Tresigallo, Emilia, Italy

These images were taken in the town of Tresigallo in the province of Ferrara, whose construction by the architect Rossoni, in the 1930s, constituted an experiment in rationalist architecture. There is a metaphysical atmosphere that is well linked to that historical period. I wanted to recreate the spirit of that era in my image. The style I chose is illustrative and the images were digitally enhanced in order to obtain a metaphysical effect through color and the distribution of volumes.