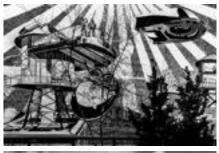

### Strangerland

Tresigallo, Emilia, Italy

These images were taken in the town of Tresigallo in the province of Ferrara, whose construction by the architect Rossoni, in the 1930s, constituted an experiment in rationalist architecture. There is a metaphysical atmosphere that is well linked to that historical period. I wanted to recreate the spirit of that era in my image. The style I chose is illustrative and the images were digitally enhanced in order to obtain a metaphysical effect through color and the distribution of volumes.