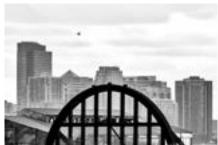

#7

Available sizes and editions 120x180 cm / edition 3+2P.A 60x90 cm / edition 5+2P.A 40x60 cm / edition 9+2P.A

Printed on paper HAHNEMUHLE Photo Rag Ultra Smooth305 g 100% cotone

New York Blues

New York, Usa

Available sizes and editions 120x180 cm / edition 3+2P.A 60x90 cm / edition 5+2P.A 40x60 cm / edition 9+2P.A

Printed on paper HAHNEMUHLE Photo Rag Ultra Smooth305 g 100% cotone

When color interpolates between the architecture standing in front of us, at times, our eyes spot dimensions capable of becoming autonomous from the reality for which that structure was designed. These visionary shapes become the fil rouge of the narration. The formal discontinuity of the buildings' tridimensional volumes is nullified by the creation of a bidimensional map. Therefore, that allows using a unique language in the narration of shapes, thus subduing them to color. The symbolic aspect of this path backward from the sea to the mountain, seeking the primary source of color, recalls the imagery of the return to the origin through vertical lines repeating in every image. Consequently, the search for color (blue in this case) - proceeding from the first to the last image becomes less and less easy, but it always gives a positive result.