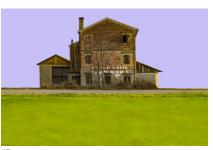

### They Have Gone

Lower Piave, Veneto, Italy

These are the so-called *case coloniche* (farmhouses) a constructive model in these areas mainly between 1880 and 1935 providing a house for the laborers who worked the land with sharecropping contracts. The gaze of a traveller, who would like to immerse himself in the evocative atmosphere of the lower Piave, would be captured after a few kilometers by the discreet presence, in the landscape, of unusual imposing buildings integrated with unexpected material naturalness in the countryside. These structures generally arose isolated in each of the numerous landholdings, near to the working fields. In 1964, sharecropping was definitively abolished in Italy.