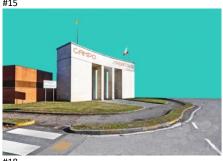

### Strangerland

Tresigallo, Emilia, Italy

These images were taken in the town of Tresigallo in the province of Ferrara, whose construction by the architect Rossoni, in the 1930s, constituted an experiment in rationalist architecture. There is a metaphysical atmosphere that is well linked to that historical period. I wanted to recreate the spirit of that era in my image. The style I chose is illustrative and the images were digitally enhanced in order to obtain a metaphysical effect through color and the distribution of volumes.