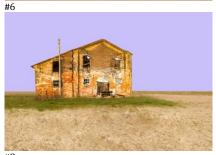

### They Have Gone

Lower Piave, Veneto, Italy

These are the so-called *case coloniche* (farmhouses) a constructive model in these areas mainly between 1880 and 1935 providing a house for the laborers who worked the land with sharecropping contracts. The gaze of a traveller, who would like to immerse himself in the evocative atmosphere of the lower Piave, would be captured after a few kilometers by the discreet presence, in the landscape, of unusual imposing buildings integrated with unexpected material naturalness in the countryside. These structures generally arose isolated in each of the numerous landholdings, near to the working fields. In 1964, sharecropping was definitively abolished in Italy.