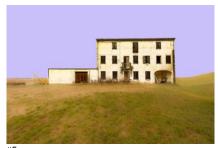

### They Have Gone

Lower Piave, Veneto, Italy

These are the so-called *case coloniche* (farmhouses) a constructive model in these areas mainly between 1880 and 1935 providing a house for the laborers who worked the land with sharecropping contracts. The gaze of a traveller, who would like to immerse himself in the evocative atmosphere of the lower Piave, would be captured after a few kilometers by the discreet presence, in the landscape, of unusual imposing buildings integrated with unexpected material naturalness in the countryside. These structures generally arose isolated in each of the numerous landholdings, near to the working fields. In 1964, sharecropping was definitively abolished in Italy.