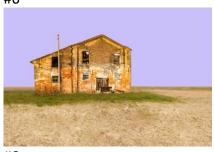

They Have Gone

Lower Piave, Veneto, Italy

These are the so-called case coloniche (farmhouses) a constructive model in these areas mainly between 1880 and 1935 providing a house for the laborers who worked the land with sharecropping contracts. The gaze of a traveller, who would like to immerse himself in the evocative atmosphere of the lower Piave, would be captured after a few kilometers by the discreet presence, in the landscape, of unusual imposing buildings integrated with unexpected material naturalness in the countryside. These structures generally arose isolated in each of the numerous landholdings, near to the working fields. In 1964, sharecropping was definitively abolished in Italy.