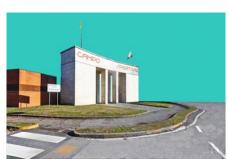

cotone

Strangerland

Tresigallo, Emilia, Italy

#1

These images were taken in the town of Tresigallo in the province of Ferrara, whose construction by the architect Rossoni, in the 1930s, constituted an experiment in rationalist architecture. There is a metaphysical atmosphere that is well linked to that historical period. I wanted to recreate the spirit of that era in my image. The style I chose is illustrative and the images were digitally enhanced in order to obtain a metaphysical effect through color and the distribution of volumes.