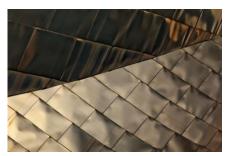

The Guggenheim Museum in Bilbao was built to a design by Canadian architect Frank Gehry and was inaugurated in 1997. These photos were taken with the specific intention of capturing the interaction between the material used (titanium from Australia), which over time has changed its original appearance as a result of atmospheric conditions, and the sun's rays which, depending on the time of day, affect differently. To obtain this result, which we could classify as a work of abstract architecture, I carried out several shooting sessions at various times of the day and with different light conditions, favoring long focal lengths for most of the shots (excluding the overall view with a fish eye). color. The stone is forgotten: it is not lacking. Being able to grasp the change, depending on the incidence of the sun's rays, of the color of the titanium plates and their combination in various colors, always different. Then by isolating some forms chosen by me according to an aesthetic criterion, I think I have highlighted the beauty of this particular architectural work, starting from the original choice of the material used.

Metallic color: blue and yellow, bronze and green. Shades of clouds slowly fade, reflected in Nerviòn.

Available sizes and editions

120x180 cm / edition 3+2P.A

60x90 cm / edition 5+2P.A

40x60 cm / edition 9+2P.A