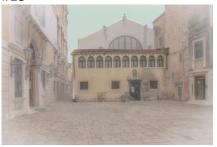

cotone

Strangerland

Tresigallo, Emilia, Italy

#1

These images were taken in the town of Tresigallo in the province of Ferrara, whose construction by the architect Rossoni, in the 1930s, constituted an experiment in rationalist architecture. There is a metaphysical atmosphere that is well linked to that historical period. I wanted to recreate the spirit of that era in my image. The style I chose is illustrative and the images were digitally enhanced in order to obtain a metaphysical effect through color and the distribution of volumes.