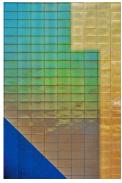

The Guggenheim Museum in Bilbao was built to a design by Canadian architect Frank Gehry and was inaugurated in 1997. These photos were taken with the specific intention of capturing the interaction between the material used (titanium from Australia), which over time has changed its original appearance as a result of atmospheric conditions, and the sun's rays which, depending on the time of day, affect differently. To obtain this result, which we could classify as a work of abstract architecture, I carried out several shooting sessions at various times of the day and with different light conditions, favoring long focal lengths for most of the shots (excluding the overall view with a fish eye). color. The stone is forgotten: it is not lacking. Being able to grasp the change, depending on the incidence of the sun's rays, of the color of the titanium plates and their combination in various colors, always different. Then by isolating some forms chosen by me according to an aesthetic criterion, I think I have highlighted the beauty of this particular architectural work, starting from the original choice of the material used.

Metallic color: blue and yellow, bronze and green. Shades of clouds slowly fade, reflected in Nerviòn.

Available sizes and editions

120x180 cm / edition 3+2P.A

60x90 cm / edition 5+2P.A

40x60 cm / edition 9+2P.A