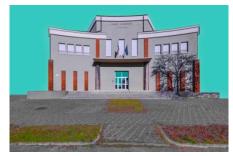

cotone

Strangerland

Tresigallo, Emilia, Italy

#1

These images were taken in the town of Tresigallo in the province of Ferrara, whose construction by the architect Rossoni, in the 1930s, constituted an experiment in rationalist architecture. There is a metaphysical atmosphere that is well linked to that historical period. I wanted to recreate the spirit of that era in my image. The style I chose is illustrative and the images were digitally enhanced in order to obtain a metaphysical effect through color and the distribution of volumes.