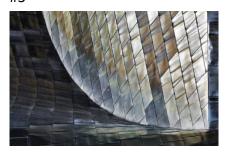

40x60 cm / edition 9

2.Printed on dibond 3 mm, mounted in an American wooden frame

60x90 cm / edition 9

3.Printed on paper HAHNEMUHLE Photo Rag Ultra Smooth305 g

Hues of Shape

Bilbao, Basque Country, Spain

The Guggenheim Museum in Bilbao was built to a design by Canadian architect Frank Gehry and was inaugurated in 1997. These photos were taken with the specific intention of capturing the interaction between the material used (titanium from Australia), which over time has changed its original appearance as a result of atmospheric conditions, and the sun's rays which, depending on the time of day, affect differently. To obtain this result, which we could classify as a work of abstract architecture, I carried out several shooting sessions at various times of the day and with different light conditions, favoring long focal lengths for most of the shots (excluding the overall view with a fish eye). color. The stone is forgotten: it is not lacking. Being able to grasp the change, depending on the incidence of the sun's rays, of the color of the titanium plates and their combination in various colors, always different. Then by isolating some forms chosen by me according to an aesthetic criterion, I think I have highlighted the beauty of this particular architectural work, starting from the original choice of the material used.

Metallic color: blue and yellow, bronze and green. Shades of clouds slowly fade, reflected in Nerviòn.

Available sizes and editions

120x180 cm / edition 3+2P.A

60x90 cm / edition 5+2P.A

40x60 cm / edition 9+2P.A