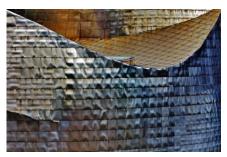

40x60 cm / edition 9

2.Printed on dibond 3 mm, mounted in an American wooden frame

60x90 cm / edition 9

3.Printed on paper HAHNEMUHLE Photo Rag Ultra Smooth305 g

Hues of Shape

Bilbao, Basque Country, Spain

The Guggenheim Museum in Bilbao was built to a design by Canadian architect Frank Gehry and was inaugurated in 1997. These photos were taken with the specific intention of capturing the interaction between the material used (titanium from Australia), which over time has changed its original appearance as a result of atmospheric conditions, and the sun's rays which, depending on the time of day, affect differently. To obtain this result, which we could classify as a work of abstract architecture, I carried out several shooting sessions at various times of the day and with different light conditions, favoring long focal lengths for most of the shots (excluding the overall view with a fish eye). color. The stone is forgotten: it is not lacking. Being able to grasp the change, depending on the incidence of the sun's rays, of the color of the titanium plates and their combination in various colors, always different. Then by isolating some forms chosen by me according to an aesthetic criterion, I think I have highlighted the beauty of this particular architectural work, starting from the original choice of the material used.

Metallic color: blue and yellow, bronze and green. Shades of clouds slowly fade, reflected in Nerviòn.

Available sizes and editions

120x180 cm / edition 3+2P.A

60x90 cm / edition 5+2P.A

40x60 cm / edition 9+2P.A