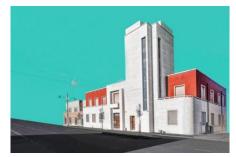

cotone

Strangerland

Tresigallo, Emilia, Italy

#1

These images were taken in the town of Tresigallo in the province of Ferrara, whose construction by the architect Rossoni, in the 1930s, constituted an experiment in rationalist architecture. There is a metaphysical atmosphere that is well linked to that historical period. I wanted to recreate the spirit of that era in my image. The style I chose is illustrative and the images were digitally enhanced in order to obtain a metaphysical effect through color and the distribution of volumes.