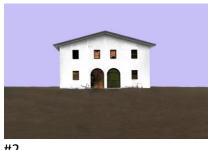

cotone

Strangerland

Tresigallo, Emilia, Italy

#1

These images were taken in the town of Tresigallo in the province of Ferrara, whose construction by the architect Rossoni, in the 1930s, constituted an experiment in rationalist architecture. There is a metaphysical atmosphere that is well linked to that historical period. I wanted to recreate the spirit of that era in my image. The style I chose is illustrative and the images were digitally enhanced in order to obtain a metaphysical effect through color and the distribution of volumes.