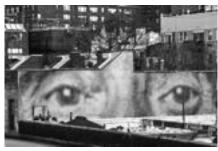

#5

New York Blues

New York, Usa

#2

ዚዩ

#4

When color interpolates between the architecture standing in front of us, at times, our eyes spot dimensions capable of becoming autonomous from the reality for which that structure was designed. These visionary shapes become the fil rouge of the narration. The formal discontinuity of the buildings' tridimensional volumes is nullified by the creation of a bidimensional map. Therefore, that allows using a unique language in the narration of shapes, thus subduing them to color. The symbolic aspect of this path backward from the sea to the mountain, seeking the primary source of color, recalls the imagery of the return to the origin through vertical lines repeating in every image. Consequently, the search for color (blue in this case) – proceeding from the first to the last image – becomes less and less easy, but it always gives a positive result.