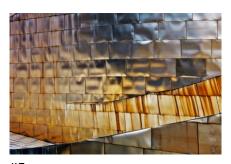

The Guggenheim Museum in Bilbao was built to a design by Canadian architect Frank Gehry and was inaugurated in 1997. These photos were taken with the specific intention of capturing the interaction between the material used (titanium from Australia), which over time has changed its original appearance as a result of atmospheric conditions, and the sun's rays which, depending on the time of day, affect differently. To obtain this result, which we could classify as a work of abstract architecture, I carried out several shooting sessions at various times of the day and with different light conditions, favoring long focal lengths for most of the shots (excluding the overall view with a fish eye). color. The stone is forgotten: it is not lacking. Being able to grasp the change, depending on the incidence of the sun's rays, of the color of the titanium plates and their combination in various colors, always different. Then by isolating some forms chosen by me according to an aesthetic criterion, I think I have highlighted the beauty of this particular architectural work, starting from the original choice of the material used.

Metallic color: blue and yellow, bronze and green. Shades of clouds slowly fade, reflected in Nerviòn.

Available sizes and editions

120x180 cm / edition 3+2P.A

60x90 cm / edition 5+2P.A

40x60 cm / edition 9+2P.A