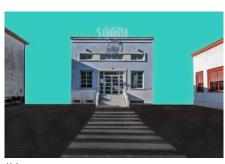

cotone

Strangerland

Tresigallo, Emilia, Italy

#1

These images were taken in the town of Tresigallo in the province of Ferrara, whose construction by the architect Rossoni, in the 1930s, constituted an experiment in rationalist architecture. There is a metaphysical atmosphere that is well linked to that historical period. I wanted to recreate the spirit of that era in my image. The style I chose is illustrative and the images were digitally enhanced in order to obtain a metaphysical effect through color and the distribution of volumes.