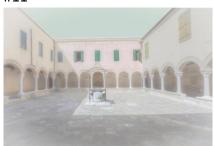

cotone

Strangerland

Tresigallo, Emilia, Italy

#1

These images were taken in the town of Tresigallo in the province of Ferrara, whose construction by the architect Rossoni, in the 1930s, constituted an experiment in rationalist architecture. There is a metaphysical atmosphere that is well linked to that historical period. I wanted to recreate the spirit of that era in my image. The style I chose is illustrative and the images were digitally enhanced in order to obtain a metaphysical effect through color and the distribution of volumes.