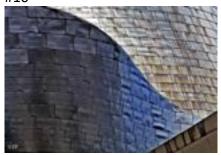

The Guggenheim Museum in Bilbao was built to a design by Canadian architect Frank Gehry and was inaugurated in 1997. These photos were taken with the specific intention of capturing the interaction between the material used (titanium from Australia), which over time has changed its original appearance as a result of atmospheric conditions, and the sun's rays which, depending on the time of day, affect differently. To obtain this result, which we could classify as a work of abstract architecture, I carried out several shooting sessions at various times of the day and with different light conditions, favoring long focal lengths for most of the shots (excluding the overall view with a fish eye). color. The stone is forgotten: it is not lacking. Being able to grasp the change, depending on the incidence of the sun's rays, of the color of the titanium plates and their combination in various colors, always different. Then by isolating some forms chosen by me according to an aesthetic criterion, I think I have highlighted the beauty of this particular architectural work, starting from the original choice of the material used.

Metallic color: blue and yellow, bronze and green. Shades of clouds slowly fade, reflected in Nerviòn.

Available sizes and editions

120x180 cm / edition 3+2P.A

60x90 cm / edition 5+2P.A

40x60 cm / edition 9+2P.A