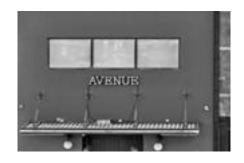

cotone

Strangerland

Tresigallo, Emilia, Italy

#1

These images were taken in the town of Tresigallo in the province of Ferrara, whose construction by the architect Rossoni, in the 1930s, constituted an experiment in rationalist architecture. There is a metaphysical atmosphere that is well linked to that historical period. I wanted to recreate the spirit of that era in my image. The style I chose is illustrative and the images were digitally enhanced in order to obtain a metaphysical effect through color and the distribution of volumes.