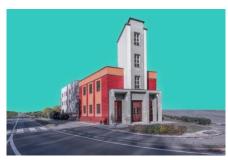

cotone

Strangerland

Tresigallo, Emilia, Italy

#1

These images were taken in the town of Tresigallo in the province of Ferrara, whose construction by the architect Rossoni, in the 1930s, constituted an experiment in rationalist architecture. There is a metaphysical atmosphere that is well linked to that historical period. I wanted to recreate the spirit of that era in my image. The style I chose is illustrative and the images were digitally enhanced in order to obtain a metaphysical effect through color and the distribution of volumes.