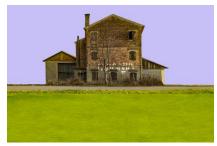

They Have Gone

Lower Piave, Veneto, Italy

These are the so-called case coloniche (farmhouses) a constructive model in these areas mainly between 1880 and 1935 providing a house for the laborers who worked the land with sharecropping contracts. The gaze of a traveller, who would like to immerse himself in the evocative atmosphere of the lower Piave, would be captured after a few kilometers by the discreet presence, in the landscape, of unusual imposing buildings integrated with unexpected material naturalness in the countryside. These structures generally arose isolated in each of the numerous landholdings, near to the working fields. In 1964, sharecropping was definitively abolished in Italy.