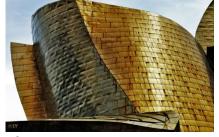

40x60 cm / edition 9

2.Printed on dibond 3 mm, mounted in an American wooden frame

60x90 cm / edition 9

3.Printed on paper HAHNEMUHLE Photo Rag Ultra Smooth305 g

Hues of Shape

Bilbao, Basque Country, Spain

The Guggenheim Museum in Bilbao was built to a design by Canadian architect Frank Gehry and was inaugurated in 1997. These photos were taken with the specific intention of capturing the interaction between the material used (titanium from Australia), which over time has changed its original appearance as a result of atmospheric conditions, and the sun's rays which, depending on the time of day, affect differently. To obtain this result, which we could classify as a work of abstract architecture, I carried out several shooting sessions at various times of the day and with different light conditions, favoring long focal lengths for most of the shots (excluding the overall view with a fish eye). color. The stone is forgotten: it is not lacking. Being able to grasp the change, depending on the incidence of the sun's rays, of the color of the titanium plates and their combination in various colors, always different. Then by isolating some forms chosen by me according to an aesthetic criterion, I think I have highlighted the beauty of this particular architectural work, starting from the original choice of the material used.

Metallic color: blue and yellow, bronze and green. Shades of clouds slowly fade, reflected in Nerviòn.

Available sizes and editions

120x180 cm / edition 3+2P.A

60x90 cm / edition 5+2P.A

40x60 cm / edition 9+2P.A