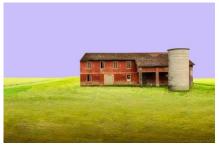

They Have Gone

Lower Piave, Veneto, Italy

These are the so-called case coloniche (farmhouses) a constructive model in these areas mainly between 1880 and 1935 providing a house for the laborers who worked the land with sharecropping contracts. The gaze of a traveller, who would like to immerse himself in the evocative atmosphere of the lower Piave, would be captured after a few kilometers by the discreet presence, in the landscape, of unusual imposing buildings integrated with unexpected material naturalness in the countryside. These structures generally arose isolated in each of the numerous landholdings, near to the working fields. In 1964, sharecropping was definitively abolished in Italy.